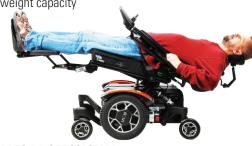

The all-NEW 407 Maxx - Single Pivot Tilt Power Positioning System from Motion Concepts was exclusively designed for the NEW A3 Power Base from ROVI. The simplicity of this system optimizes the geometry of the A3 base for maximum stability while offering up to 40° of Posterior Tilt with 7° of Anterior Assist as a standard configuration. With the addition of a Recline (170°) module, and LNX power articulating center mount foot platform, the 407 Maxx system allows the client to achieve a unique position where the head is below and feet above the heart to assist with respiratory and circulatory conditions. The simple but effective design of the 407 Maxx system maintains all the features, flexibility and good looks you have come to expect from Motion Concepts products.

## **SYSTEM VITALS**

- Featuring up to 40° of Posterior Tilt with 7° of Anterior Assist
- Up to 170° of Recline
- The unique design of Single Pivot Tilt coupled with Recline module allows up to 185° of combined travel and enables a client to adopt a Trendelenburg position where feet are elevated above their head
- 16" 22" W x 16" 22"D, fully adjustable
- Optional LNX Power Center Mount Foot Platform or Fixed Center Mount Legrest
- · Available with the full range of Motion Concepts' accessories and Invacare® Matrx® Seating products, mounted via our Ultra Rail and Ultra Track slotted interfaces
- Seat-to-Floor heights as low as 17"
- Up to 250 lb. weight capacity