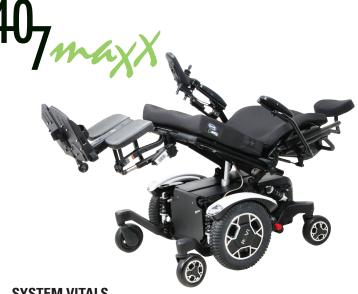

The all-NEW 407 Maxx - Single Pivot Tilt Power Positioning System from Motion Concepts was exclusively designed for the NEW A3 Power Base from ROVI. The simplicity of this system optimizes the geometry of the A3 base for maximum stability while offering up to 40° of Posterior Tilt with 7° of Anterior Assist as a standard configuration. With the addition of a Recline (170°) module, and LNX power articulating center mount foot platform, the 407 Maxx system allows the client to achieve a unique position where the head is below and feet above the heart to assist with respiratory and circulatory conditions. The simple but effective design of the 407 Maxx system maintains all the features, flexibility and good looks you have come to expect from Motion Concepts products.

## **SYSTEM VITALS**

- Featuring up to 40° of Posterior Tilt with 7° of Anterior Assist
- Up to 170° of Recline
- The unique design of Single Pivot Tilt coupled with Recline module allows up to 185° of combined travel and enables a client to adopt a Trendelenburg position where feet are elevated above their head
- 16" 22" W x 16" 22"D, fully adjustable
- Optional LNX Power Center Mount Foot Platform or Fixed Center Mount Legrest
- · Available with the full range of Motion Concepts' accessories and Invacare® Matrx® Seating products, mounted via our Ultra Rail and Ultra Track slotted interfaces
- Seat-to-Floor heights as low as 17"
- Up to 250 lb. weight capacity