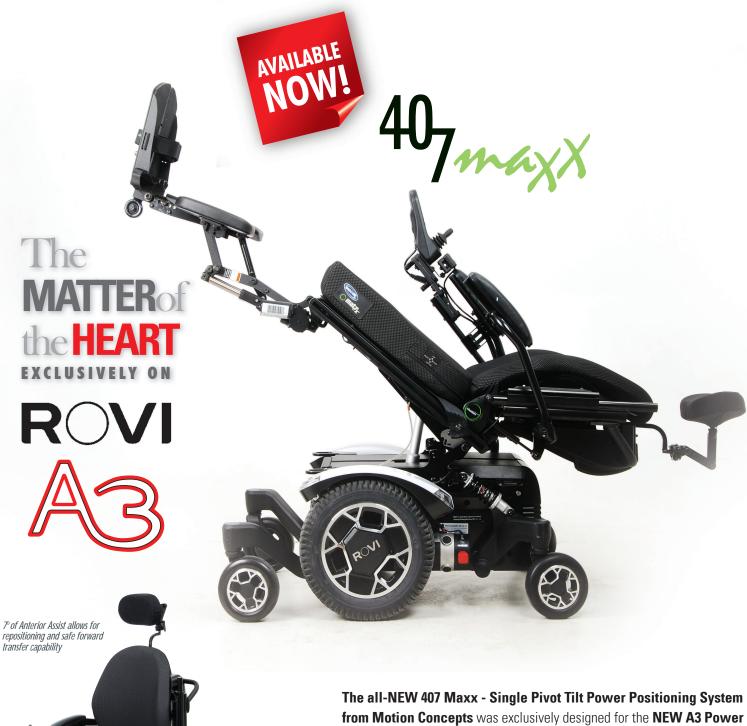

The all-NEW 407 Maxx - Single Pivot Tilt Power Positioning System from Motion Concepts was exclusively designed for the NEW A3 Power Base from ROVI. The simplicity of this system optimizes the geometry of the A3 base for maximum stability while offering up to 40° of Posterior Tilt with 7° of Anterior Assist as a standard configuration. With the addition of a Recline (170°) module, and LNX power articulating center mount foot platform, the 407 Maxx system allows the client to achieve a unique position where the head is below and feet above the heart to assist with respiratory and circulatory conditions. The simple but effective design of the 407 Maxx system maintains all the features, flexibility and good looks you have come to expect from Motion Concepts products.

## **SYSTEM VITALS**

- Featuring up to 40° of Posterior Tilt with 7° of Anterior Assist
- Up to 170° of Recline
- The unique design of Single Pivot Tilt coupled with Recline module allows up to 185° of combined travel and enables a client to adopt a Trendelenburg position where feet are elevated above their head
- 16" 22" W x 16" 22"D, fully adjustable
- Optional LNX Power Center Mount Foot Platform or Fixed Center Mount Legrest
- · Available with the full range of Motion Concepts' accessories and Invacare® Matrx® Seating products, mounted via our Ultra Rail and Ultra Track slotted interfaces
- Seat-to-Floor heights as low as 17"
- Up to 250 lb. weight capacity