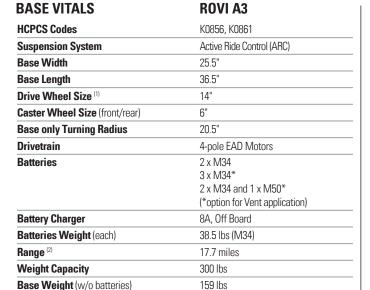

## **CONTACT YOUR SALES PROFESSIONAL**

- (1) All A3 wheels come with solid inserts
- (2) Actual driving range and speed may vary due to factors such as user weight, type and grade of terrain, battery condition & charge level; type and condition of the drive wheels, and variations in the drive and control systems.

**Ground Clearance** 

**Maximum Speed** 

## Motion Concepts USA

700 Ensminger Rd., Suite 112 Tonawanda, New York 14150 888 433 6818

3"

6.2 mph